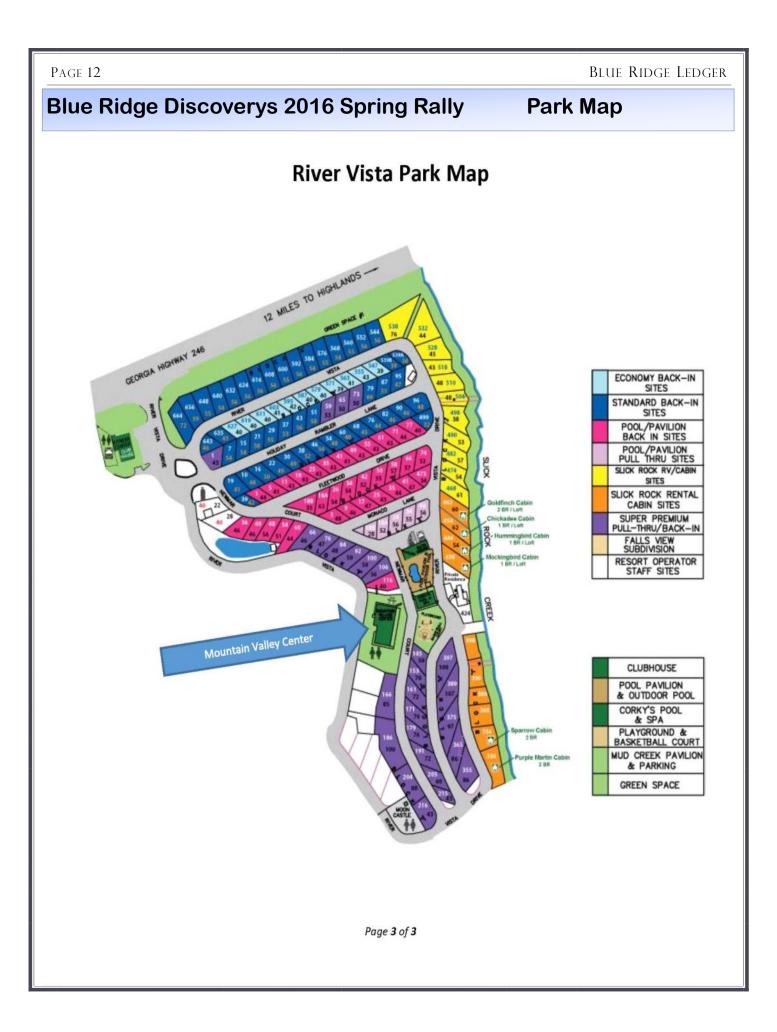

| Blue Ridge Discoverys 20         Name:         Arrival Date:         Call River Vista Resort at 706-746-2722         coverys. Our rally rate is \$26.99 per nig         \$20.24 for the Pool Pavilion Back-in sit         2016. After this date, they will release a         cancellation policy. Park map is on pag         Rally Fee         Number of people attending rally:         Rally Fee (late arrival - excludes welcon         Number of people attending rally: | <b>D16 Sprin</b><br><u>River Vista</u><br>20 River V<br>Dillard, Geo<br>April 26<br>Early Arrival: | RV Resort<br>Tista Drive<br>orgia 30537<br>- May 1           | Registration Form                                                  |
|------------------------------------------------------------------------------------------------------------------------------------------------------------------------------------------------------------------------------------------------------------------------------------------------------------------------------------------------------------------------------------------------------------------------------------------------------------------------------|----------------------------------------------------------------------------------------------------|--------------------------------------------------------------|--------------------------------------------------------------------|
| Name:                                                                                                                                                                                                                                                                                                                                                                                                                                                                        | 20 River V<br>Dillard, Geo<br>April 26                                                             | ista Drive<br>orgia 30537<br>- May 1                         |                                                                    |
| Arrival Date:<br>Call <u>River Vista Resort</u> at 706-746-2722<br>coverys. Our rally rate is \$26.99 per nig<br>\$20.24 for the Pool Pavilion Back-in sit<br>2016. After this date, they will release a<br>cancellation policy. Park map is on pag<br><u>Rally Fee</u><br>Number of people attending rally:<br><u>Rally Fee (late arrival - excludes welcon</u>                                                                                                             |                                                                                                    | ripin 21 25                                                  |                                                                    |
| Call <u>River Vista Resort</u> at 706-746-2722<br>coverys. Our rally rate is \$26.99 per nig<br>\$20.24 for the Pool Pavilion Back-in sit<br>2016. After this date, they will release a<br><u>cancellation policy</u> . Park map is on pag<br><u>Rally Fee</u><br>Number of people attending rally:<br><u>Rally Fee (late arrival - excludes welcon</u>                                                                                                                      |                                                                                                    | DO                                                           | AI Number:                                                         |
| coverys. Our rally rate is \$26.99 per nig<br>\$20.24 for the Pool Pavilion Back-in sit<br>2016. After this date, they will release a<br><u>cancellation policy</u> . Park map is on pag<br><u>Rally Fee</u><br>Number of people attending rally:<br><u>Rally Fee (late arrival - excludes welcon</u>                                                                                                                                                                        |                                                                                                    | Departure Date                                               | e:                                                                 |
| Number of people attending rally:                                                                                                                                                                                                                                                                                                                                                                                                                                            | ht (tax include<br>es. Make your<br>ll remaining si                                                | ed) for the Super<br>reservation with<br>ites held for our r | Premium Pull-Thru sites and<br>River Vista no later than April 12, |
|                                                                                                                                                                                                                                                                                                                                                                                                                                                                              |                                                                                                    | X \$32.50 e                                                  | each =                                                             |
|                                                                                                                                                                                                                                                                                                                                                                                                                                                                              |                                                                                                    | X \$22.50 e                                                  | each =                                                             |
| <u>Golf at Sky Valley Country Club (Cost i</u><br>Number of golfers:                                                                                                                                                                                                                                                                                                                                                                                                         | ncludes tax and                                                                                    | ,                                                            | each =                                                             |
| Breakfast at the Cupboard Café<br>Number of people attending the group b                                                                                                                                                                                                                                                                                                                                                                                                     | oreakfast at Cu                                                                                    | pboard Café:                                                 |                                                                    |
| <u>Winery Tour and Tasting</u><br>Number of people attending winery tour and                                                                                                                                                                                                                                                                                                                                                                                                 | d tasting at 12 S                                                                                  | Spies Vineyards &                                            | Farm:                                                              |
|                                                                                                                                                                                                                                                                                                                                                                                                                                                                              | Zumwalt<br>9 Gavin Place<br>1th, GA 30096                                                          | Please make checl                                            | k payable to Blue Ridge Discoverys                                 |
|                                                                                                                                                                                                                                                                                                                                                                                                                                                                              | , <b>-</b>                                                                                         | Rally Fe                                                     | ee                                                                 |
| Rally Questions:bz2@                                                                                                                                                                                                                                                                                                                                                                                                                                                         | <u>@me.com</u>                                                                                     | Gol                                                          | f                                                                  |
| 770-                                                                                                                                                                                                                                                                                                                                                                                                                                                                         | 595-3886                                                                                           | Tota                                                         | ıl                                                                 |
|                                                                                                                                                                                                                                                                                                                                                                                                                                                                              |                                                                                                    |                                                              |                                                                    |

# Campground

River Vista RV Resort

20 River Vista Drive GPS: 960 Hwy 246 Dillard, GA 30537 706-746-2722 www.rvmountainvillage.com

April 26 – May 1, 2016 Early Arrival April 24-25, 2016