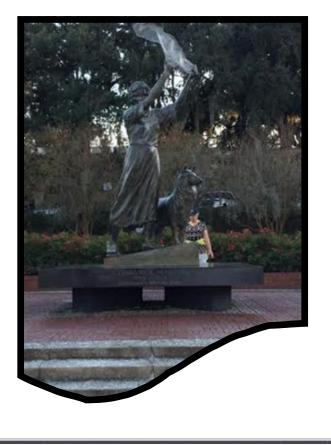

### The Waving Girl Statue on River Street

Savannah was laid out in sections and is full of small squares. This one had a memorial to the Civil War

PAGE 8

We took a Segway tour to see the sights. What a blast! It's a good way to see the city. We were kind of concerned about riding the Segway giving our age and lack of coordination, but after about a 5 minutes lesson, we maneuvered the streets with ease. Our guide was very knowledgeable and fun. If you get a chance to do a Segway, go for it. It's fun and you really get to see the sites up close and personal. It's like doing the walking tour without getting tired.