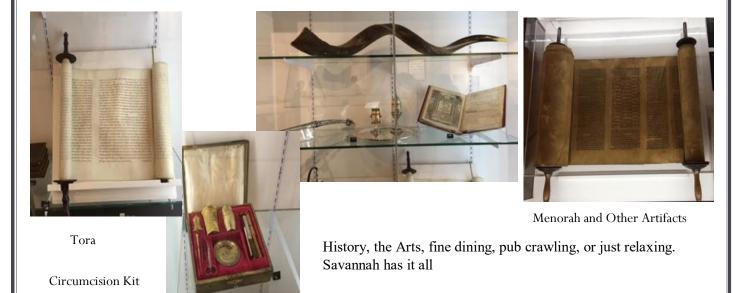

One of the places the guide recommended was a visit to the synagogue. It was built to match the rest of the city and really looks like an old Christian church. They offer tours and we got to learn about the early Jewish settlers to Savannah. They have a small museum with some very interesting artifacts, including two very old Tora from the 1400's, a circumcision kit, a menorah and many other artifacts. We were glad he recommended this and the Catholic cathedral, Saint John the Baptist.