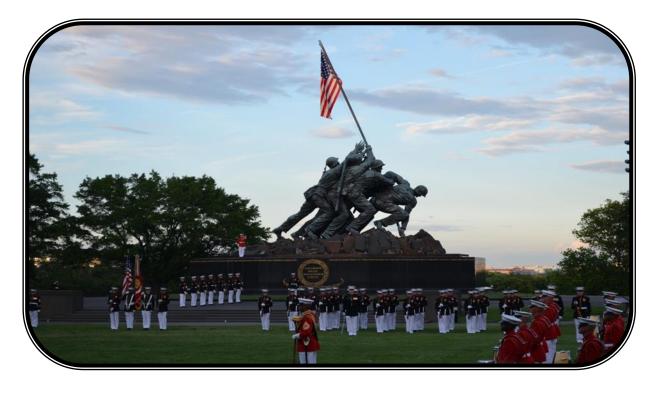

doaiexpress@discoveryowners.com

More from Washington, DC

During our last trip to Washington, Sue and I visited several military sites and installations. We camped at Andrews Air Force Base, the home of Air Force One and Marine One. One of the don't miss items was the sunset parade at the Iwo Jima Memorial at Arlington Cemetery. There is a free shuttle that takes you from the Cemetery parking area to the Memorial and back. Bring a lawn chair and arrive early. The Marine Corps Band and the troops from Marine Barracks put on an awesome display.