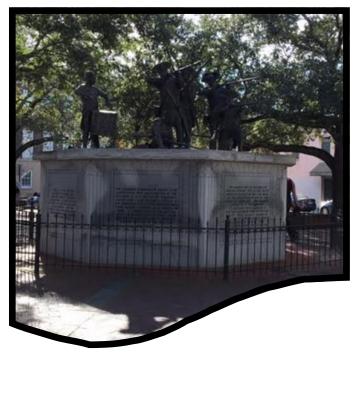

### The Waving Girl Statue on River Street

Savannah was laid out in sections and is full of small squares. This one had a memorial to the Civil War

PAGE 8

We took a Segway tour to see the sights. What a blast! It's a good way to see the city. We were kind of concerned about riding the Segway giving our age and lack of coordination, but after about a 5 minutes lesson, we maneuvered the streets with ease. Our guide was very knowledgeable and fun. If you get a chance to do a Segway, go for it. It's fun and you really get to see the sites up close and personal. It's like doing the walking tour without getting tired.