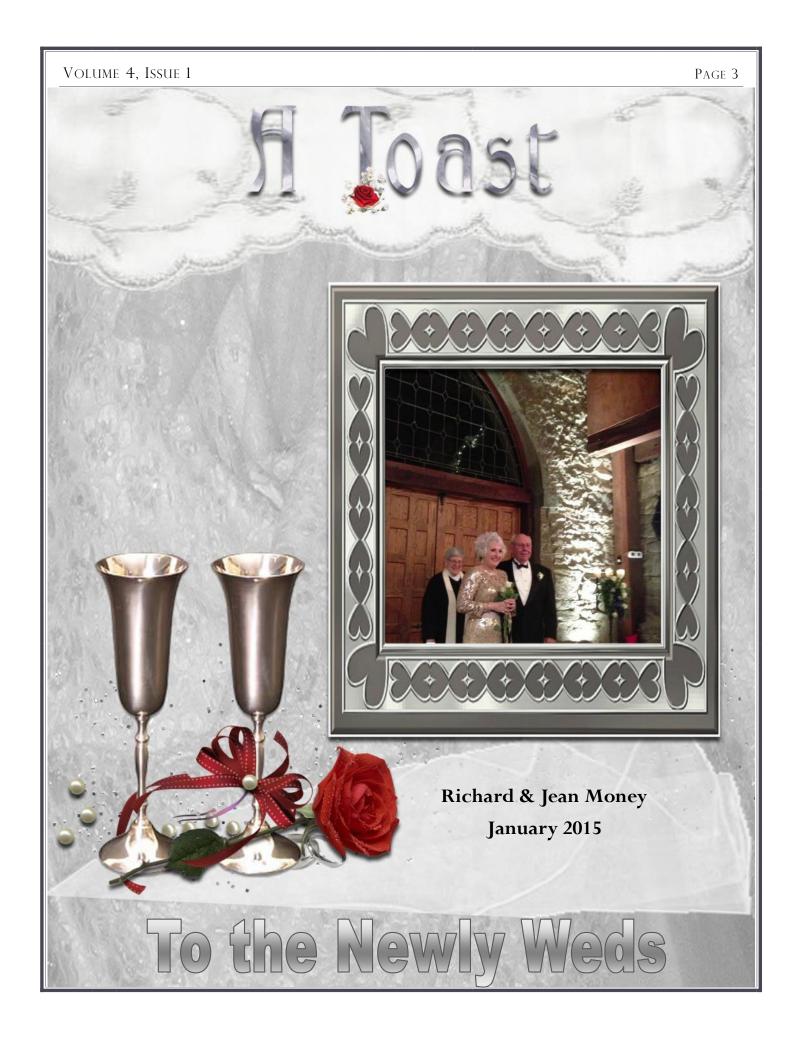

### COMMENTS FROM THE PRESIDENT

It was good to see so many of our members at the FMA and DOAI rallies at Lazydays. Both of the rallies were very enjoyable. Also nice to see so

many other good friends.

I would like to congratulate Richard and Jean Money on their marriage. Jean welcome to our club. We are thrilled to have added 8 other new members to our chapter which brings our membership total to 59. They are Rick and Diana Blaher from Madison, AL, Ray and Susan Gutierrez from Buchanan, GA, Bob and Kathy Johnson from Ozawkie, KS, Vernon (Gene) and Pat McBryar from Wildwood, GA, Jim and Kathy Pinkerton from Murphysboro, IL, Henry and Linda Terrill from Harriman, TN, Mike Weiher from Rochester, IN and Mike and Retha Hopkins from Dallas. GA.

Gail and I are looking forward to our next rally in Nashville, TN.

The host, Bob and Glenda Angus, Frank Cason, Dick and Sue Pryor, and Richard and Jean Money have done a great job in organizing what promises to be another super rally.