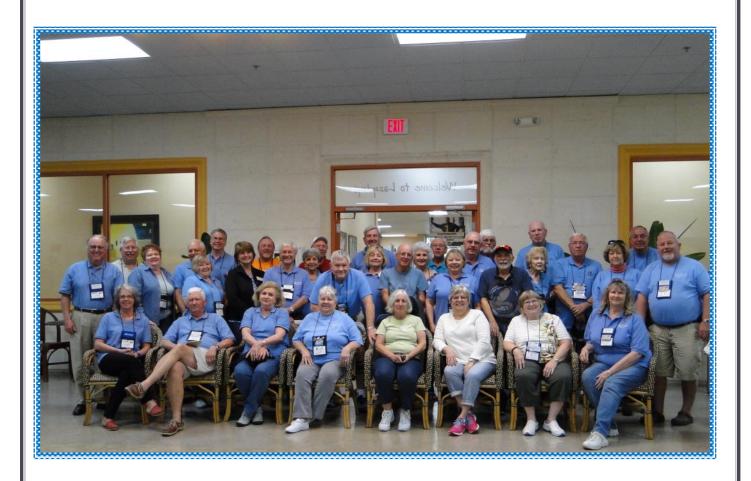

# FMA-DOAI Seffner, FL - 2015

#### Left to Right

ROW 1: Margaret Ellen, Charlie Harvell, Elaine Harvell, Sue Pryor, Anne Humphrey, Sue Taylor, Pat Tracy, Glenda Angus

ROW 2: Bruce Ellen, Harry Terrill, Linda Terrill, Mary Anne Weinberg, Ann Lecholop, Mike Lecholop, Dick Pryor, Gail Camp, Bill Humphrey, Diana Blaher, David Taylor, Wanda Simpson, Dick Tracy, Becky Reynolds, Bob Angus

ROW 3: Larry Weinberg, Bob Zumwalt, Doug Overly, Helen Blackwell, Sonny Blackwell, Glenn Camp, Jean Money, Richard Money, Rick Blaher, Frank Cason, Bobby Simpson, Buddy Reynolds.

See photos of new members on next pages