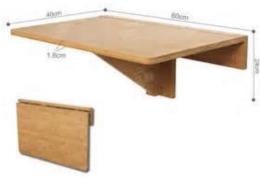

# Increase your RV Kitchen Space with a Counter Extension.

Kitchen space is a major functional requirement for most RV owners especially full-timers. RV Manufacturers didn't get this simple concept until a few years ago and are now offering foldable counter extensions as an option. You can, however, build your own and place it where you want it—not where your dealer believes it should be.

One option is to purchase a ready-made kit or purchase support parts and build the counter top yourself. Kits are pretty basic and generally consists of sealed oak, a piano hinge and two drop-leaf table braces. They are designed to mount to any overhang of the counter top using the piano hinge. Some kits come pre-assembled for easy installation. If you are handy with wood-work, you can design and make your own. Remember the extension may come in contact with food so you will need to seal it to prevent wood from breaking and harboring bacteria. Be sure to use an appropriate sealer and if the extension is longer than 12" consider a drop-leg support rather than a drop-leaf brace.