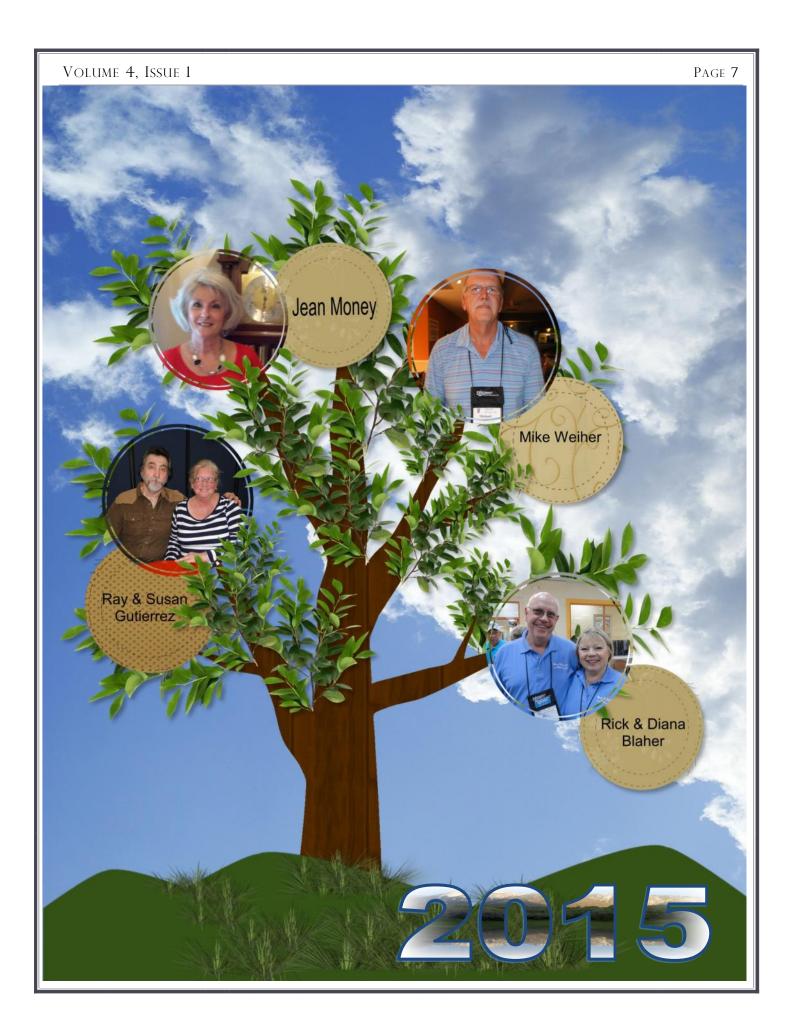

### COMMENTS FROM THE PRESIDENT

It was good to see so many of our members at the FMA and DOAI rallies at Lazydays. Both of the rallies were very enjoyable. Also nice to see so

many other good friends.

I would like to congratulate Richard and Jean Money on their marriage. Jean welcome to our club. We are thrilled to have added 8 other new members to our chapter which brings our membership total to 59. They are Rick and Diana Blaher from Madison, AL, Ray and Susan Gutierrez from Buchanan, GA, Bob and Kathy Johnson from Ozawkie, KS, Vernon (Gene) and Pat McBryar from Wildwood, GA, Jim and Kathy Pinkerton from Murphysboro, IL, Henry and Linda Terrill from Harriman, TN, Mike Weiher from Rochester, IN and Mike and Retha Hopkins from Dallas. GA.