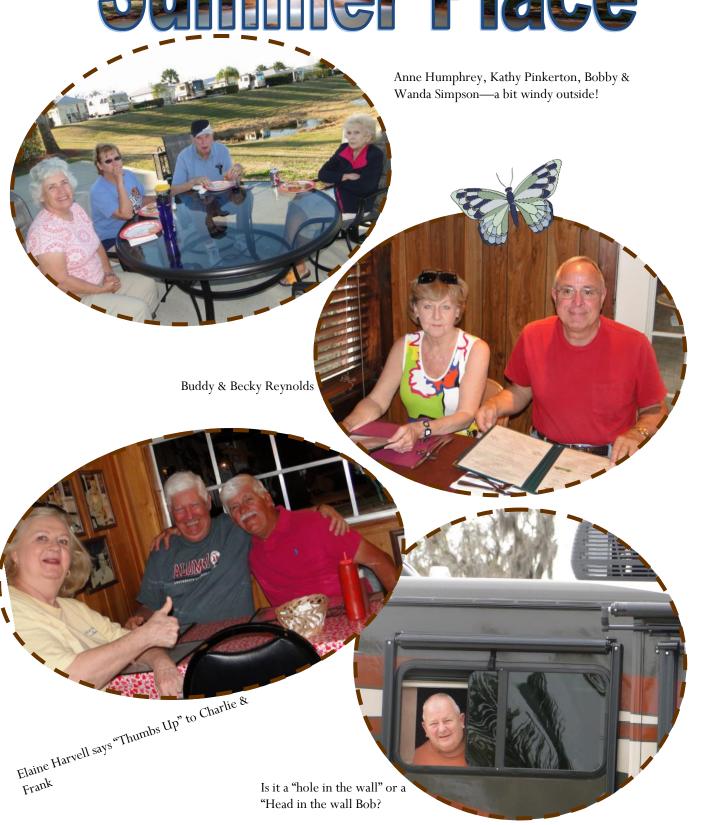

## Sick Bay

John Smith is having OPEN HEART SURGERY on March the 16th. Please keep him in your prayers. (Frank Cason)

Savannah Stanton is recovering from her surgery and doing well.

Glad to hear Elaine Harvell has got her blood pressure under control.