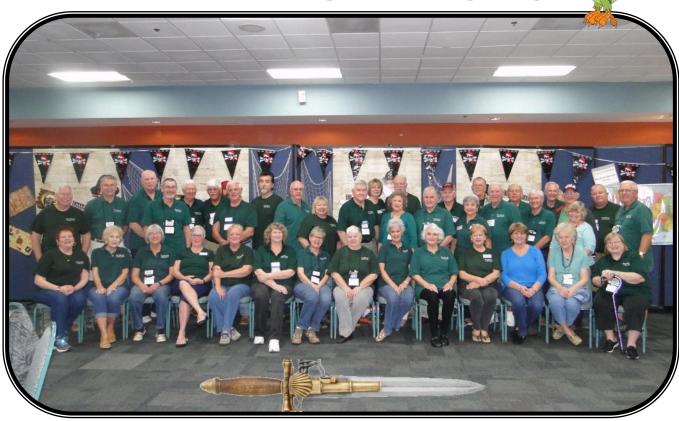

# FMA-DOAI 2016

Left to Right

Row 1: Linda Terrill, Wanda Simpson, Retha Hopkins, Katy Leydic, Susan Guiterrez, Glenda Angus, Barbara Zumwalt, Sue Pryor, Anne Spearman, Jean Money, Kathy Pinkerton, Ann Lecholop, Anne Fletcher, Pat Tracy

Row 2: Henry Terrill, Bob Zumwalt, Bobby Simpson, Mike Hopkins, Charlie Harvell, Frank Cason, Tom Leydic, Ray Guiterrez, Rick Blaher, Diana Blaher, Dick Pryor, Carolyn Pinkerton, Kerry Pinkerton, Cecily Hart, Paul Hart, Jim Pinkerton, Helen Blackwell, Mike Weiher, Sonny Blackwell, Richard Money, Mike Lecholop, Dan Fletcher, John Smith Mary Anne Weinberg, Bob Angus, Dick Tracy

Not available attendees: Elaine Harvell, Carol Smith, Larry Weinberg, Doug & Shelia Overly, Bill & Ann Humphrey, Ron Spearman

Page 6 Blue Ridge Ledger

Kathy Pinkerton, Mike Weiher, Mike Hopkins, Kerry Pinkerton, Jim Pinkerton—a win for Blue Ridge!