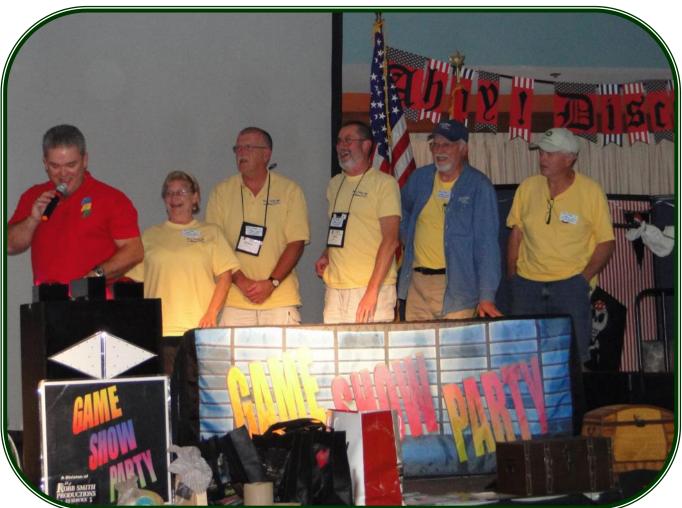

# FMA-DOAI 2016

Left to Right

Row 1: Linda Terrill, Wanda Simpson, Retha Hopkins, Katy Leydic, Susan Guiterrez, Glenda Angus, Barbara Zumwalt, Sue Pryor, Anne Spearman, Jean Money, Kathy Pinkerton, Ann Lecholop, Anne Fletcher, Pat Tracy

Row 2: Henry Terrill, Bob Zumwalt, Bobby Simpson, Mike Hopkins, Charlie Harvell, Frank Cason, Tom Leydic, Ray Guiterrez, Rick Blaher, Diana Blaher, Dick Pryor, Carolyn Pinkerton, Kerry Pinkerton, Cecily Hart, Paul Hart, Jim Pinkerton, Helen Blackwell, Mike Weiher, Sonny Blackwell, Richard Money, Mike Lecholop, Dan Fletcher, John Smith Mary Anne Weinberg, Bob Angus, Dick Tracy