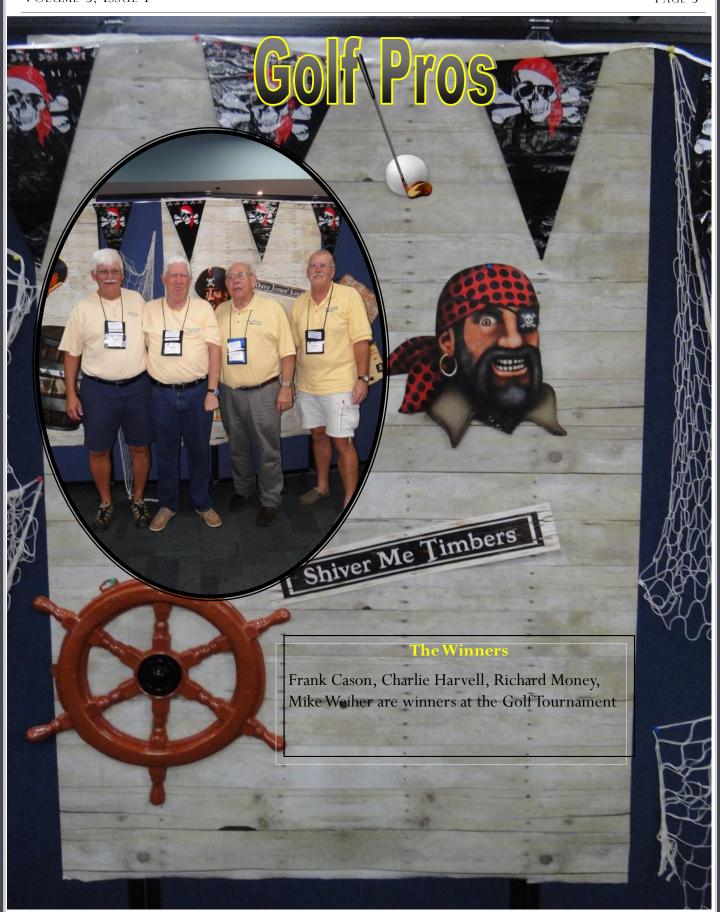

# FMA-DOAI 2016

Left to Right

Row 1: Linda Terrill, Wanda Simpson, Retha Hopkins, Katy Leydic, Susan Guiterrez, Glenda Angus, Barbara Zumwalt, Sue Pryor, Anne Spearman, Jean Money, Kathy Pinkerton, Ann Lecholop, Anne Fletcher, Pat Tracy

Row 2: Henry Terrill, Bob Zumwalt, Bobby Simpson, Mike Hopkins, Charlie Harvell, Frank Cason, Tom Leydic, Ray Guiterrez, Rick Blaher, Diana Blaher, Dick Pryor, Carolyn Pinkerton, Kerry Pinkerton, Cecily Hart, Paul Hart, Jim Pinkerton, Helen Blackwell, Mike Weiher, Sonny Blackwell, Richard Money, Mike Lecholop, Dan Fletcher, John Smith Mary Anne Weinberg, Bob Angus, Dick Tracy