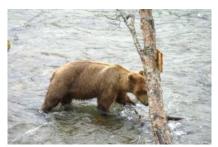

It was early July and the salmon (and bears) had just begun to come into the area. The bears were still exploring the area and were not staying at the stream, so there were extra rangers (with bear spray at the ready) roaming about to ensure visitors didn't annoy the bears. There was an aggressive bear near the beach area and a ranger had his pistol in his hand when we passed by the area. There were numerous visitors to the park. They have cabins, a camping area, and fishing. I don't think I would sleep well in a tent knowing there were grizzlies roaming around. Fishermen were warned that if a bear sees that you have hooked a fish,

They will come for it and of course, you should yield to the bear. However, I noticed that the bears didn't wait for a fish to be hooked, but would approach the angler as soon as he cast his line. They (the people) didn't seem to be enjoying the fishing, since it was mostly cast, reel in, move to another spot.

The hike to the falls includes trekking on a trail, crossing a bridge, and walking on a service road. Bears were plentiful on our walk, causing several delays while we waited for the bears to leave the trail.