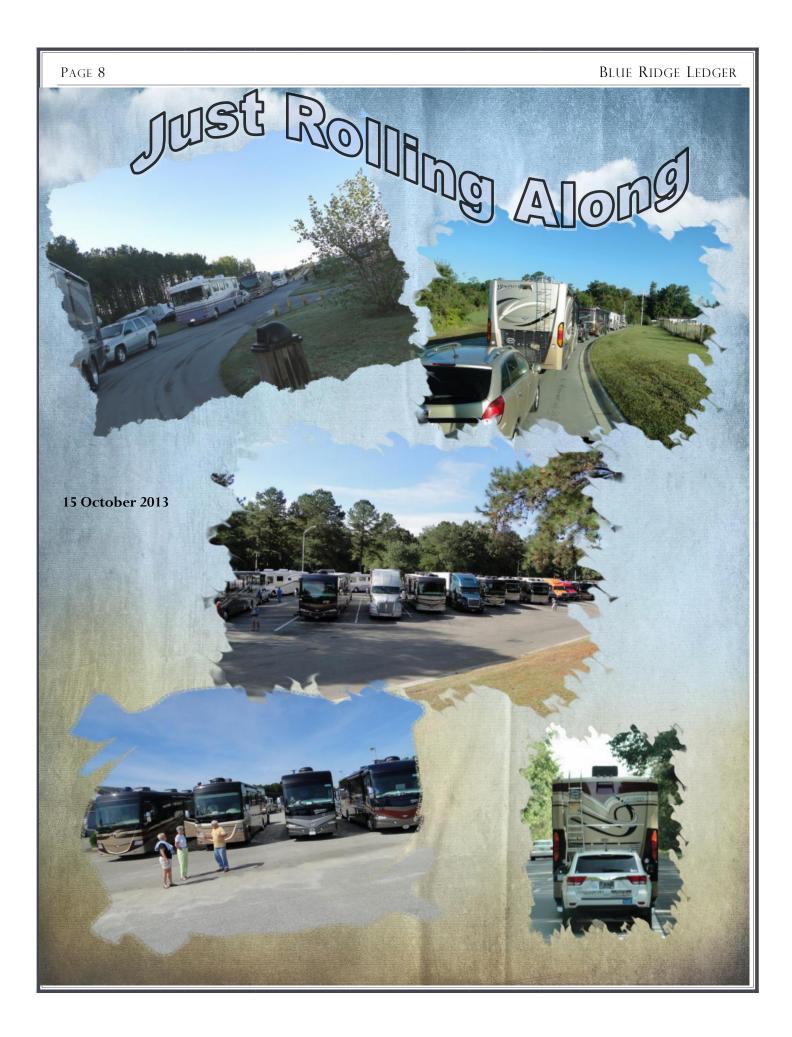

Richard Money did a super job organizing a rolling rally from Urbanna to Charleston. It was a sight to watch the 20 coaches traveling down the Interstates. Another great rally at

Charleston, SC due to the great efforts of our hosts, Paul and Cecily Hart, Mike and Anne Lecholop and Tom and Katy Leydic. Pizza party, golf tournament, dinner at Bowen's Island, Citadel Museum and dress parade, dinner at California Dreaming, Fort Sumter boat tour and than a business meeting followed by a Low Country Boil. Charleston is a great city with so much to occupy us all in our spare time at the rally.

group to his house for a cookout. All had a great time. We attended the DOAI National rally in Urbanna, VA. Our next stop would be the Blueridge Fall Rally in Charleston, SC. But before Charleston, Eileen and Hank Haden had the group of 19 Discoverys stop over in Roanoke Rapids, NC, to visit their lakeside home and attend a picnic. Before going home our last stop was the BRD rally in Charleston. We left Marietta, GA July 29th and arrived back home October 20th. Thanks to our traveling group for a great time.