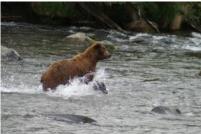

Before reaching the Brooks Falls, we came to a boardwalk and viewing platform beside the river with several young bears chasing fish and wandering the shore just below us. The larger bears stake their claim to the falls and won't allow the younger bears to fish there. The youngsters fish in the stream. They are very entertaining as they see a fish and start running toward it, but become distracted by another fish and chase it. After several moments running around like kittens chasing a flashlight beam, they pounce on a fish splashing water into the air. Sometimes they even catch one!

Access to the final boardwalk and viewing platform overlooking the falls has a ranger controlling access to prevent overcrowding. You give the ranger your name and when it is your turn, they let you onto the platform. I believe the time period was an hour, but since it wasn't crowded, time wasn't an issue. The bears just sit and wait for a fish to come to them. They don't make much of an effort to catch the jumping salmon. When they catch one, they bring it to the shore to eat it. We didn't see any disputes over their catch (except with the fishermen). Sue and I headed back down the trail before the rest of our group. We came upon another group that was stopped on the trail ahead of us, obviously waiting for a bear to allow passage. Sue looked behind us and uttered an expletive and did a moon walk that would have made Michael Jackson jealous. A bear had come up behind us on the road and was only about 20 feet away. He wasn't threatening, but it certainly got our heart rate up. I took a photo, but for some reason, I didn't get it properly focused.