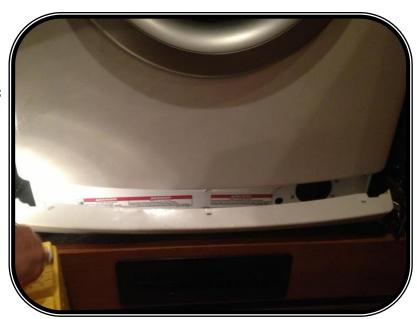

# Owners Bewarel

PROBLEM: Whirlpool stacked washer and dryer in a 2013 40E. The washer stopped, locked up, and wouldn't drain. And, by the way, we were in Canada and when I called Whirlpool for help, they told me that my warranty was void because I took it out of the US – that really blew my mind and I'm sure it was wrong, but I could get no help from them.

SOLUTION: Like a good Discovery owner, I got out the owners manual that came with the coach. Guess what, it told me little to nothing. So, hearing the stories from others about coins, etc., getting stuck in the pump, I removed the dryer, put it on the bed, and then pulled the washer out to remove the pump to see if it was clogged. HOWEVER, while doing all of this, I noticed a panel across the bottom of the washer that opens from the top down. Guess what, inside that panel is a technician's repair manual that has the procedure for resetting the timer/processor and also behind that panel is a screw out filter/clean out that solved the problem. We had used one of those color fast sheets in a mixed color load of laundry and the sheet clogged up the filter before the pump which prevented it from draining. The results were an easy fix once I figured out there was a panel with instructions and a clean out behind it. Resetting the timer is like changing the time on your digital watch - you have to push/hold/wait the allotted time, and hold your mouth just right - - but it worked!

SUGGESTION: Open the panel on your washer and take out the technician's repair manual now, before you need it, and file it with your other papers. ALSO, don't use colorfast sheets in this washing machine! Final results, another happy camper with clean clothes.