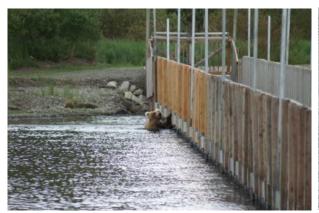

It was early July and the salmon (and bears) had just begun to come into the area. The bears were still exploring the area and were not staying at the stream, so there were extra rangers (with bear spray at the ready) roaming about to ensure visitors didn't annoy the bears. There was an aggressive bear near the beach area and a ranger had his pistol in his hand when we passed by the area. There were numerous visitors to the park. They have cabins, a camping area, and fishing. I don't think I would sleep well in a tent knowing there were grizzlies roaming around. Fishermen were warned that if a bear sees that you have hooked a fish,

They will come for it and of course, you should yield to the bear. However, I noticed that the bears didn't wait for a fish to be hooked, but would approach the angler as soon as he cast his line. They (the people) didn't seem to be enjoying the fishing, since it was mostly cast, reel in, move to another spot.

The hike to the falls includes trekking on a trail, crossing a bridge, and walking on a service road. Bears were plentiful on our walk, causing several delays while we waited for the bears to leave the trail.