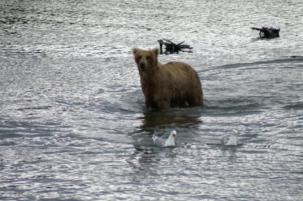

## Savannah's Alaskan Adventure

Sue & Pat Stanton's favorite excursion on their trip through Alaska was a float plane ride to Katmai to watch the bears feeding at Brooks Falls.

"We chose Rust's Flying Service from Lake Hood in Anchorage. Lake Hood is a busy float plane port and worth a visit just to watch the planes landing and taking off. Our plane was a Cessna Caravan, which I was told was a great choice to fly to Katmai. It was faster than the planes that left ahead of us. Everyone was wearing headsets and able to listen to the pilot talk to the control tower and other planes, as well as allowing us to converse. The pilot pointed out many points of interests as he navigated through passes to the beach at Katmai.

It was early July and the salmon (and bears) had just begun to come into the area. The bears were still exploring the area and were not staying at the stream, so there were extra rangers (with bear spray at the ready) roaming about to ensure visitors didn't annoy the bears. There was an aggressive bear near the beach area and a ranger had his pistol in his hand when we passed by the area. There were numerous visitors to the park. They have cabins, a camping area, and fishing. I don't think I would sleep well in a tent knowing there were grizzlies roaming around. Fishermen were warned that if a bear sees that you have hooked a fish,

Before reaching the Brooks Falls, we came to a boardwalk and viewing platform beside the river with several young bears chasing fish and wandering the shore just below us. The larger bears stake their claim to the falls and won't allow the younger bears to fish there. The youngsters fish in the stream. They are very entertaining as they see a fish and start running toward it, but become distracted by another fish and chase it. After several moments running around like kittens chasing a flashlight beam, they pounce on a fish splashing water into the air. Sometimes they even catch one!