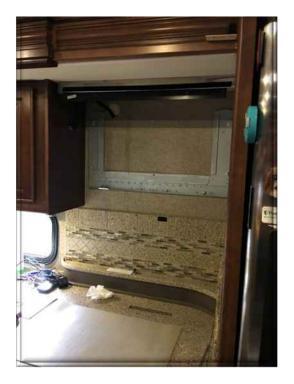

### A helping hand

Rick and Diana Blaher had a small problem when their Microwave came bounding out of the cabinet. Blue Ridge members were there to assist in reinstalling their new one. There is no exercise better for the heart than reaching down and lifting people up.

(Photos Courtesy of Diana Blaher)

Rick Blaher, Terry Pinkerton, Jim Pinkerton

Jim Pinkerton, Bob Angus, Rick Blaher, Kerry Pinkerton