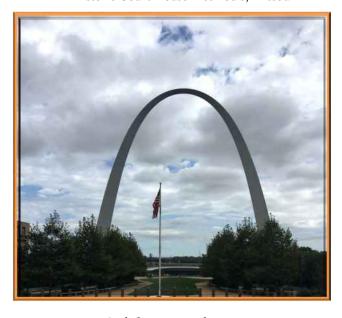

Louis Arch and Old Court House. Friday became a maintenance day. We replaced a microwave and diagnosed some electrical issues with Mike and Retha Hopkins's coach and installed a new television antenna on Mike Denning and Kate May's coach. On Saturday we visited the Budweiser brewery. Our last day was a chill day capped off with a pizza dinner at Don and Chris Muskopf's home.

### Blue Ridge Discoverys

St Louis Arch—taken from the Court House in St Louis

Teresa Rodriguez and Retha & Mike Hopkins at the top of the Arch

Break Time

Angel & Teresa Rodriguez, Bob Angus, Harry & Linda Terrill

# Around Town

Historic Court House—St Louis, Missouri

Arch from across the street

**Bob Angus** 

Photos courtesy of Bob Angus

No Explanation needed! Harry Terrill and Jim Pinkerton

Mike and Retha Hopkins hoping for a spot in a Budweiser commercial  $% \left\{ 1,2,...,n\right\}$ 