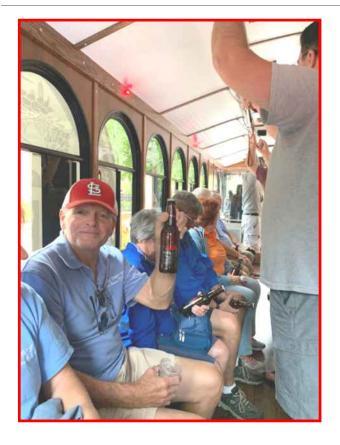

Page 24 Blue Ridge Ledger

These Photos courtesy of Retha Hopkins

Katy Pinkerton views ones of the Clydesdale horses during the Budweiser tour

Trolley Ride to the Budweiser tour Jim Pinkerton raises a toast