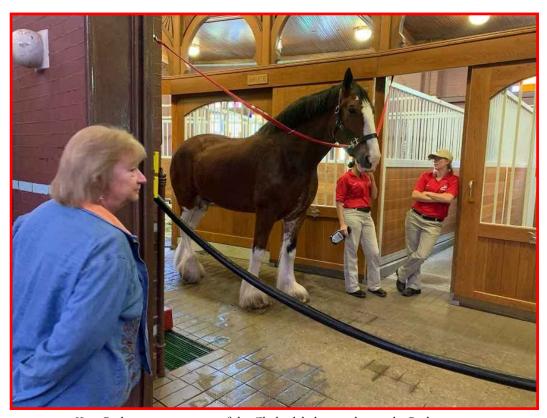

Page 24 Blue Ridge Ledger

These Photos courtesy of Retha Hopkins

Katy Pinkerton views ones of the Clydesdale horses during the Budweiser tour

Trolley Ride to the Budweiser tour Jim Pinkerton raises a toast