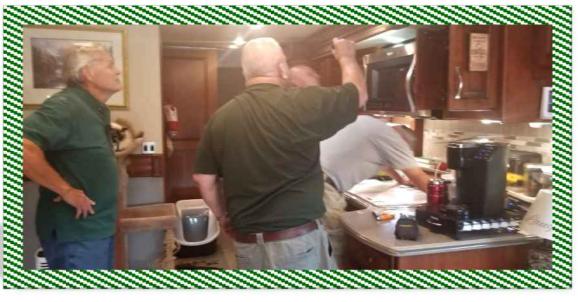

(Courtesy of Mike Hopkins)

Our good as New TV

Page 30 Blue Ridge Ledger

Mike Hopkins and Jim Pinkerton load the new Convection-Microwave Oven (Courtesy of Bob Angus)

Harry Terrill says, "sit it here" Is that Frank Miller in the back in case someone drops it? (Courtesy of Retha Hopkins)

Jim, Mike, Harry & Frank Finally—got it down

One more lift to get it in the vacant space

Photos on this page From Retha Hopkins

The finished product—a new oven replacement

PAGE 32 BLUE RIDGE LEDGER