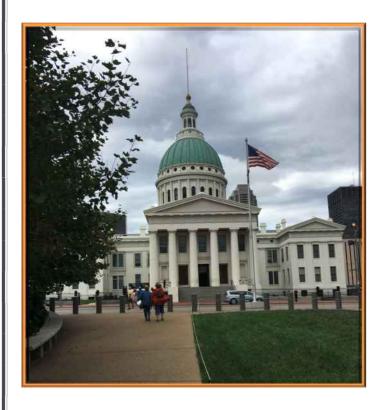

Louis Arch and Old Court House. Friday became a maintenance day. We replaced a microwave and diagnosed some electrical issues with Mike and Retha Hopkins's coach and installed a new television antenna on Mike Denning and Kate May's coach. On Saturday we visited the Budweiser brewery. Our last day was a chill day capped off with a pizza dinner at Don and Chris Muskopf's home.

# Around Town

Historic Court House—St Louis, Missouri

Arch from across the street

**Bob Angus** 

Photos courtesy of Bob Angus

No Explanation needed! Harry Terrill and Jim Pinkerton

Mike and Retha Hopkins hoping for a spot in a Budweiser commercial  $% \left\{ 1,2,...,n\right\}$ 