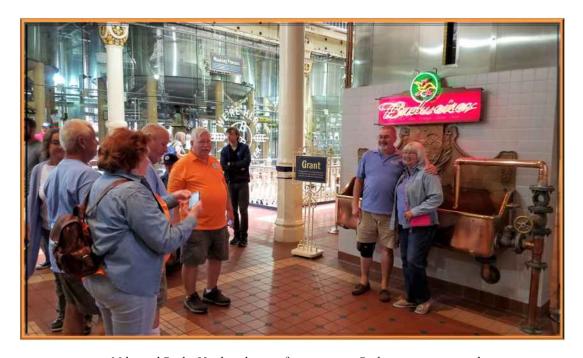

Louis Arch and Old Court House. Friday became a maintenance day. We replaced a microwave and diagnosed some electrical issues with Mike and Retha Hopkins's coach and installed a new television antenna on Mike Denning and Kate May's coach. On Saturday we visited the Budweiser brewery. Our last day was a chill day capped off with a pizza dinner at Don and Chris Muskopf's home.

# Around Town

Historic Court House—St Louis, Missouri

Arch from across the street

**Bob Angus** 

Photos courtesy of Bob Angus

No Explanation needed! Harry Terrill and Jim Pinkerton

Mike and Retha Hopkins hoping for a spot in a Budweiser commercial  $% \left\{ 1,2,...,n\right\}$ 