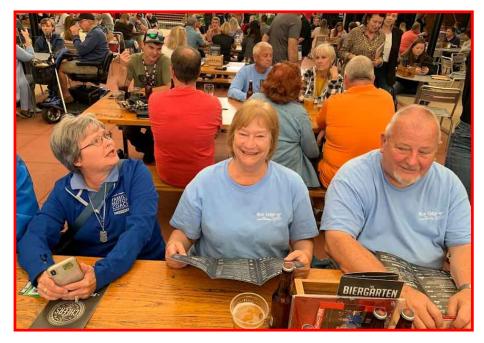

Lunch at the Biergarten restaurant

Teresa Rodriguez, Kathy Pinkerton, Bob Angus,
Frank Miller, Linda & Harry Terrill, and Don & Chris Muskopf

Page 26 Blue Ridge Ledger

Teresa & Angel Rodriguez (From Facebook)