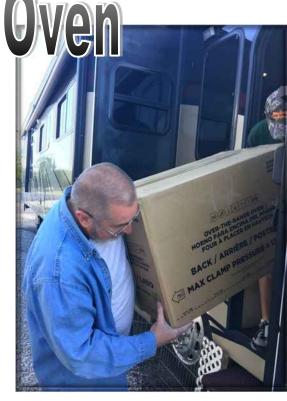

(Courtesy of Mike Hopkins)

Our good as New TV

Page 30 Blue Ridge Ledger

Mike Hopkins and Jim Pinkerton load the new Convection-Microwave Oven (Courtesy of Bob Angus)

Harry Terrill says, "sit it here" Is that Frank Miller in the back in case someone drops it? (Courtesy of Retha Hopkins)

Jim, Mike, Harry & Frank Finally—got it down

One more lift to get it in the vacant space

Photos on this page From Retha Hopkins

The finished product—a new oven replacement

PAGE 32 BLUE RIDGE LEDGER