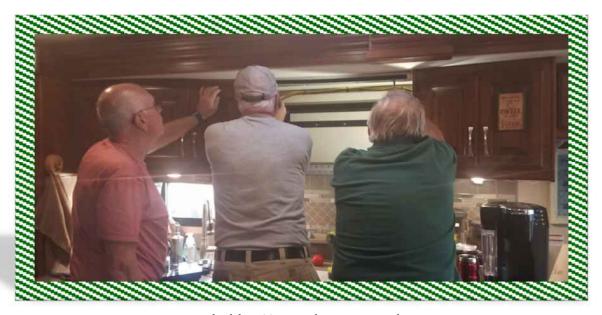

### A helping hand

Rick and Diana Blaher had a small problem when their Microwave came bounding out of the cabinet. Blue Ridge members were there to assist in reinstalling their new one. There is no exercise better for the heart than reaching down and lifting people up.

(Photos Courtesy of Diana Blaher)

Rick Blaher, Terry Pinkerton, Jim Pinkerton

Jim Pinkerton, Bob Angus, Rick Blaher, Kerry Pinkerton