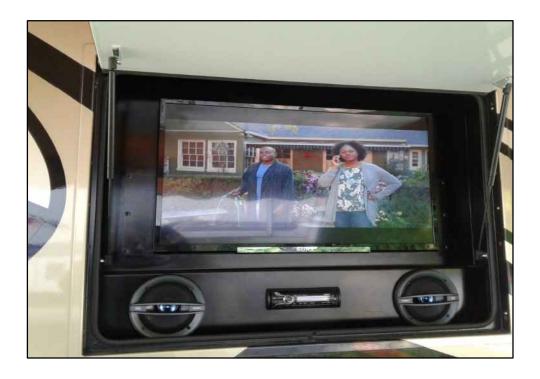

My outside TV quit working. It's a Sony 32" Bravia that came installed on the coach. There are 2 more of this exact model inside. It started having a problem about a year ago when the feed from the satellite dish wouldn't show up. At that time, I figured out that HDMI Port #1 had gone bad, so moving the cable to HDMI Port 2 took care of the problem.

A few weeks ago, HDMI #2 port also quit working. Shortly after that, just about everything else quit working. The remote would not work at all. The power indicator light that normally shows red if there is power present should turn green when the TV comes on. Pressing the on/off button on the TV had no effect unless I held it down for several seconds. Then the TV would turn on, but the indicator light remained red. I received a picture from the over the air antenna, and could change channels with the up/down button on the back of the TV, but was not able to scan for new channels when changing locations.

I visited the website <a href="mailto:shopjimmy.com">shopjimmy.com</a> and found the board for \$33 shipped. I removed the back from my TV and the board on the website looked exactly like mine, so I placed the order. When it arrived, I swapped out the board, and plugged in the TV. Everything is working perfectly! Now I can watch Cheryl planning her she-she-er She Shed.

(Courtesy of Mike Hopkins)

Our good as New TV

Page 30 Blue Ridge Ledger

Mike Hopkins and Jim Pinkerton load the new Convection-Microwave Oven (Courtesy of Bob Angus)

Harry Terrill says, "sit it here" Is that Frank Miller in the back in case someone drops it? (Courtesy of Retha Hopkins)