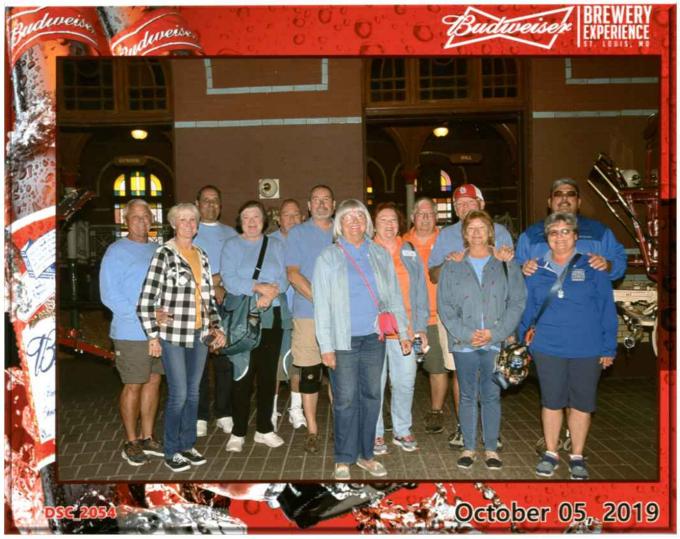

Louis Arch and Old Court House. Friday became a maintenance day. We replaced a microwave and diagnosed some electrical issues with Mike and Retha Hopkins's coach and installed a new television antenna on Mike Denning and Kate May's coach. On Saturday we visited the Budweiser brewery. Our last day was a chill day capped off with a pizza dinner at Don and Chris Muskopf's home.

# Around Town

Historic Court House—St Louis, Missouri

Arch from across the street

**Bob Angus** 

Photos courtesy of Bob Angus

No Explanation needed! Harry Terrill and Jim Pinkerton

Mike and Retha Hopkins hoping for a spot in a Budweiser commercial  $% \left\{ 1,2,...,n\right\}$ 

Page 24 Blue Ridge Ledger

These Photos courtesy of Retha Hopkins

Katy Pinkerton views ones of the Clydesdale horses during the Budweiser tour

Trolley Ride to the Budweiser tour Jim Pinkerton raises a toast