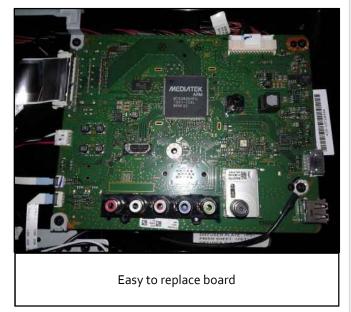

At that point, I conducted an internet search on repairing TV's and found a bunch of videos. I even saw one on repairing my particular model. Some of the videos explained what parts might be bad based on what the TV was doing or not doing, and it looked like my issue was probably caused by a bad logic control board. The individual conducting the video also gave me information on a several websites for vendors that sell replacement TV parts.

I visited the website <a href="mailto:shopjimmy.com">shopjimmy.com</a> and found the board for \$33 shipped. I removed the back from my TV and the board on the website looked exactly like mine, so I placed the order. When it arrived, I swapped out the board, and plugged in the TV. Everything is working perfectly! Now I can watch Cheryl planning her she-she-er She Shed.