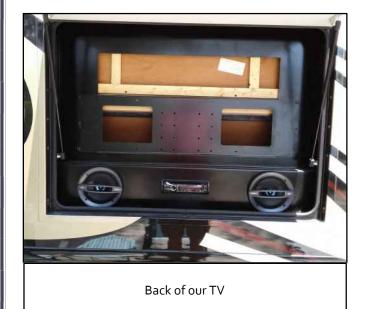

My outside TV quit working. It's a Sony 32" Bravia that came installed on the coach. There are 2 more of this exact model inside. It started having a problem about a year ago when the feed from the satellite dish wouldn't show up. At that time, I figured out that HDMI Port #1 had gone bad, so moving the cable to HDMI Port 2 took care of the problem.

A few weeks ago, HDMI #2 port also quit working. Shortly after that, just about everything else quit working. The remote would not work at all. The power indicator light that normally shows red if there is power present should turn green when the TV comes on. Pressing the on/off button on the TV had no effect unless I held it down for several seconds. Then the TV would turn on, but the indicator light remained red. I received a picture from the over the air antenna, and could change channels with the up/down button on the back of the TV, but was not able to scan for new channels when changing locations.