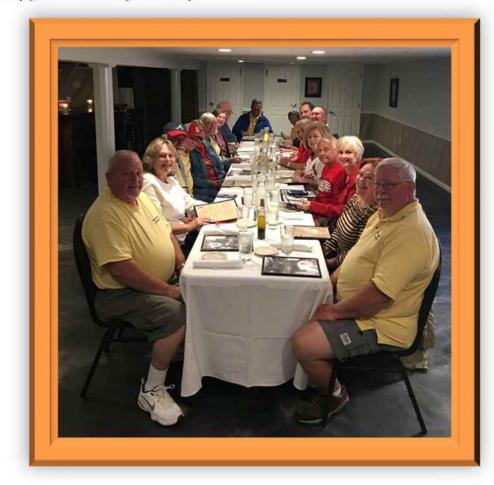

Lunch at the Biergarten restaurant

Teresa Rodriguez, Kathy Pinkerton, Bob Angus,
Frank Miller, Linda & Harry Terrill, and Don & Chris Muskopf

Page 26 Blue Ridge Ledger

Teresa & Angel Rodriguez (From Facebook)