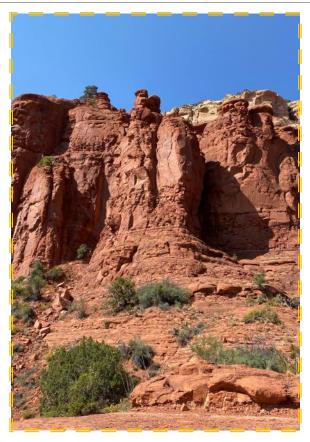

(Summer Travels Continued)

Mission San Xavier in Tucson

Saguaro cactus in Tucson, Arizona

Sedona, New Mexico

Golf in Santa Fe, New Mexico—mask required

Page 10 Blue Ridge Ledger

Caroline & Kerry Pinkerton

Richard Money