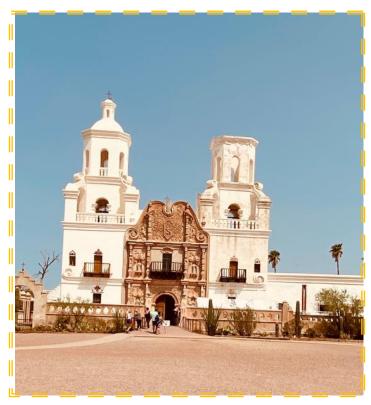

(Summer Travels Continued)

Mission San Xavier in Tucson

Saguaro cactus in Tucson, Arizona

Sedona, New Mexico

Golf in Santa Fe, New Mexico—mask required

Page 10 Blue Ridge Ledger

Caroline & Kerry Pinkerton

Richard Money